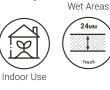

#### FEATURES

- Approx. 24mm thick
- Ergonomic and anti-fatigue
- Modular design, interlocking to cover large areas
- Available with and without holes
- Strong and robust Edge ramps available to eliminate tripping hazards
- Excellent sound dampening
- Made from recycled material
- UV protected
- Indoor/outdoor use

### ĸ Slip Resistance Anti Fatigue Enviro Friendly

Modular

Drainage

Outdoor Use

Suitable for

MEASURED CHARACTERISTICS

Polymer

VALUE