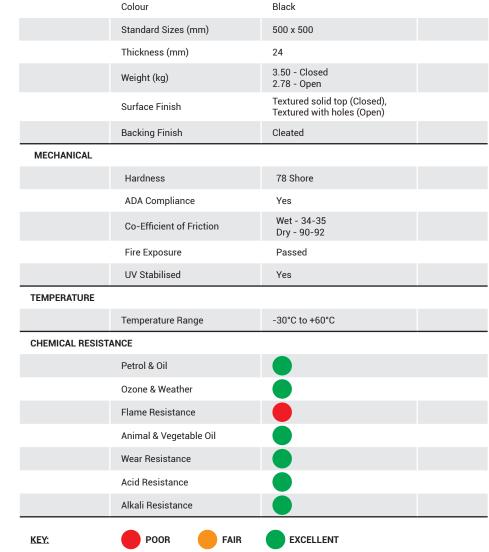

## SPEC SHEET

STANDARD

# MULTIPRO COMFORT TIL

PROPERTIES

MATERIAL

#### **COLOURS/ DESIGNS**





Solid Top

With Holes

#### APPLICATIONS

Ideal for food areas, around machinery, packing areas, wet areas, playgrounds

#### FEATURES

- Approx. 24mm thick
- Ergonomic and anti-fatigue
- Modular design, interlocking to cover large areas
- Available with and without holes
- Strong and robust Edge ramps available to eliminate tripping hazards
- Excellent sound dampening
- Made from recycled material
- UV protected
- Indoor/outdoor use

### ĸ Slip Resistance Anti Fatigue Enviro Friendly





Modular





Drainage

Outdoor Use



Suitable for



MEASURED CHARACTERISTICS

Polymer

VALUE

PVC

\*Guaranteed against failure from manufacturing defects