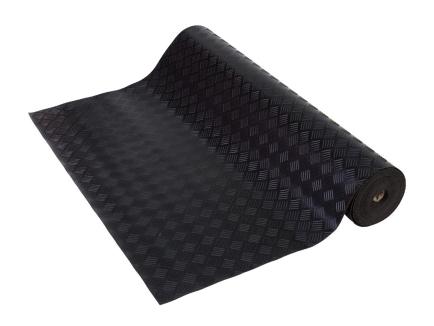

These durable commercial grade runners are designed to protect floors and work benches while providing a slip resistant surface. The Proflex Rubber Sheeting has a deep groove corrugation texture that effectively scrapes debris. Proflex Rubber Sheeting is ideal for protecting equipment and absorbing noises.

## **FEATURES**

- Approx. 3mm thick (Broad Rib 1500mm is approx. 5mm thick)
- Absorbs noise
- Eliminates damage to equipment on hard surfaces
- Provides a non-skid surface
- Can be cut to custom lengths
- Indoor/outdoor use