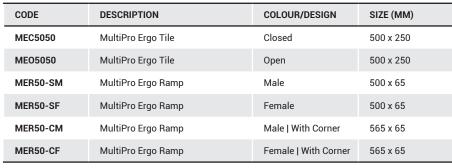

## **FEATURES**

- Approx. 14mm thick
- Excellent ergonomic qualities
- Modular design, interlocking to cover large areas
- Anti-slip tread on the top
- Available with or without holes
- Low profile, ramps available to eliminate tripping hazards
- Available in a selection of colours please inquire
- Made from recycled material
- UV protected
- Indoor/outdoor use