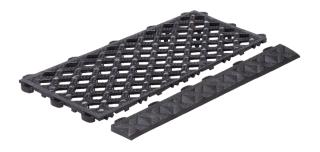

## **COLOURS/ DESIGNS**

Solid Top **APPLICATIONS** 

Ideal for food areas, wet areas, swimming pools, playgrounds

With Holes

## **FEATURES**

- Approx. 14mm thick
- Excellent ergonomic qualities
- Modular design, interlocking to cover large areas
- Anti-slip tread on the top
- Available with or without holes
- Low profile, ramps available to eliminate tripping hazards
- Available in a selection of colours please inquire
- Made from recycled material
- UV protected
- Indoor/outdoor use