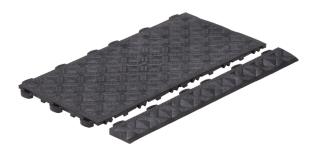

## **COLOURS/ DESIGNS**

Solid Top **APPLICATIONS** 

Ideal for food areas, wet areas, swimming pools, playgrounds

With Holes

## **FEATURES**

- Approx. 14mm thick
- Excellent ergonomic qualities
- Modular design, interlocking to cover large areas
- Anti-slip tread on the top
- Available with or without holes
- Low profile, ramps available to eliminate tripping hazards
- Available in a selection of colours please inquire
- Made from recycled material
- UV protected
- Indoor/outdoor use