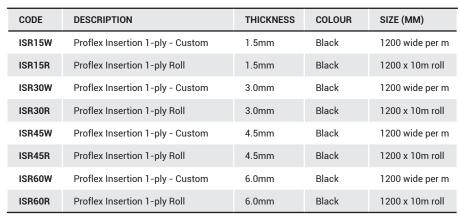

Proflex Insertion is a natural rubber sheet, reinforced with cotton fabric for improved tear resistance and dimensional stability. It has good physical properties such as mechanical strength and tear strength and has moderate abrasion resistance making it suitable for general insulating or isolating and gasket sealing applications.

## FEATURES

- · Available in four thicknesses
- 1-ply cotton insertion
- Hard wearing very durable
- Absorbs noise
- · Can be cut to custom lengths
- Tear resistance
- Indoor/outdoor use

Outdoor Use

r Use Custor