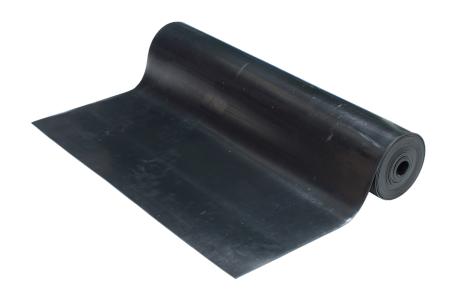

Proflex Insertion is a natural rubber sheet, reinforced with cotton fabric for improved tear resistance and dimensional stability. It has good physical properties such as mechanical strength and tear strength and has moderate abrasion resistance making it suitable for general insulating or isolating and gasket sealing applications.

## **APPLICATIONS**

 Ideal for ute/van liner, mud guards, conveyors