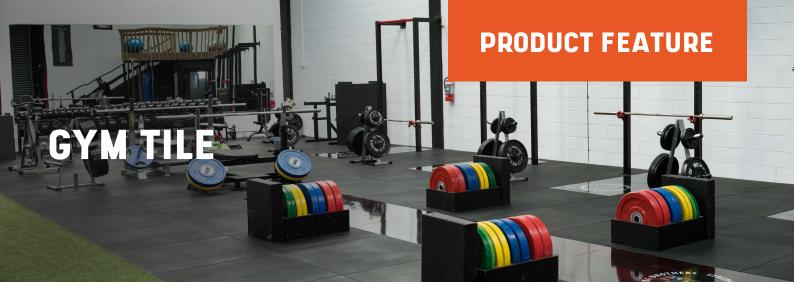

Gym Mat is a recycled rubber tile used as a permanent or temporary flooring in gymnasiums or fitness areas. Will withstand heavy exercise equipment, provide comfort for the user, insulates against cold hard floors and absorbs heavy weights. Made from 95% recycled rubber. Also provides traction for the user.

## **APPLICATIONS**

Ideal for gyms, workout areas, floor covering, noise absorber

## **FEATURES**

- Approx. 13mm and 15mm thick
- Heavy duty construction
- Recycled rubber content
- Easy to install loose laid
- Non-slip
- Bevelled edges
- Cushioning will protect your floor

Anti Fatique