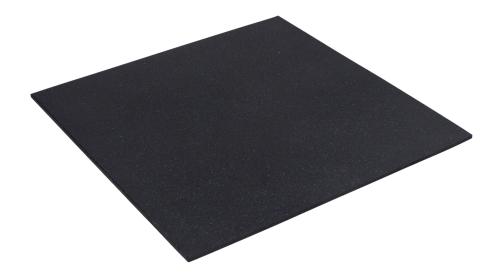

Gym Mat is a recycled rubber tile used as a permanent or temporary flooring in gymnasiums or fitness areas. Will withstand heavy exercise equipment, provide comfort for the user, insulates against cold hard floors and absorbs heavy weights. Made from 95% recycled rubber. Also provides traction for the user.

## **COLOURS/ DESIGNS**

Black

## **APPLICATIONS**

Ideal for gyms, workout areas, floor covering, noise absorber