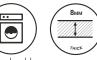

## **FEATURES**

- Approx. 8mm thick
- Completely launderable washable up to 45°C, tumble dry up to 80°C
- Excellent dirt-catching performance
- 30% more absorbent than other mats
- Nylon pile solution dyed colourfast
- 100% PVC free
- Nitrile rubber backed with non-skid grippers
- Low profile sits flat without curling
- Slip and trip resistant
- Light resistant and suitable for underfloor heating
- Anti-static
- Also available as Century Pile Fluoro & Century Pile Personalised (in custom sizes) please enquire 0800 12 11 78

Entrance

Indoor Use

Launderable

\*Guaranteed against failure from manufacturing defects