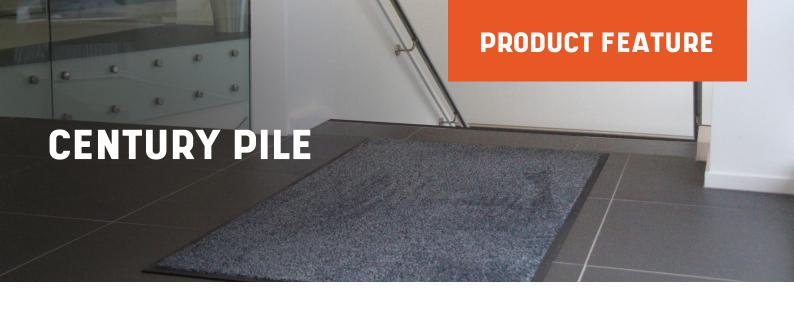

Century Pile mats are made from high-twist nylon yarn, permanently bonded to a 100% nitrile rubber backing. Reinforced edges add strength and keep your mat lying flat for years of troublefree service. The Century Pile rubber backing also has safety cleats to resist slipping and rucking. Century Pile mats come with a 10-year guarantee against colour loss and loss of pile. They are colour fast under sunlight and through washing. They are also guaranteed to retain at least 90% of their pile fibre throughout their life, provided they are cared for in accordance with the manufacturer's recommendations.

## **APPLICATIONS**

Ideal for entrances, high traffic areas, lift doors, reception areas, lobbies hallways/ corridors, covering cords, indoor use

## **FEATURES**

- Approx. 8mm thick
- Completely launderable washable up to 45°C, tumble dry up to 80°C
- Excellent dirt-catching performance
- 30% more absorbent than other mats
- Nylon pile solution dyed colourfast
- 100% PVC free
- Nitrile rubber backed with non-skid grippers
- Low profile sits flat without curling
- Slip and trip resistant
- Light resistant and suitable for underfloor heating
- Anti-static
- Also available as Century Pile Fluoro & Century Pile Personalised (in custom sizes) please enquire 0800 12 11 78