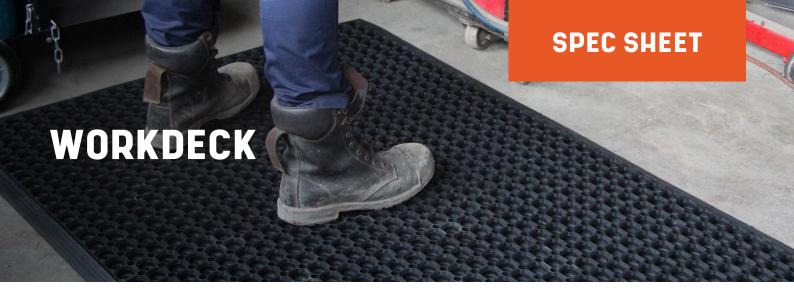

## APPLICATIONS

Ideal for areas around machinery, workbenches

## **FEATURES**

- Approx. 25mm thick
- Heavy duty anti-fatigue Absorbs shock and noise
- Holes for drainage in wet areas
- All edges bevelled for safety
  Can be made to any length you require
- Indoor use