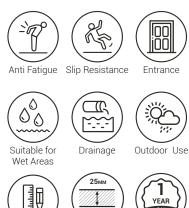

### APPLICATIONS

Ideal for windy entrances, wet areas

#### FEATURES

- Approx. 12mm thick
- Heavy duty will always sit flat
- Great in high wind areas Excellent drainage
- Outdoor use .

Custom

որդոր ₿

| PROPERTIES          | MEASURED CHARACTERISTICS | VALUE                    | STANDARD |
|---------------------|--------------------------|--------------------------|----------|
| MATERIAL            |                          |                          |          |
|                     | Polymer                  | Natural Rubber           |          |
|                     | Colour                   | Black                    |          |
|                     | Standard Sizes (mm)      | 1000 x 800<br>1500 x 900 |          |
|                     | Thickness (mm)           | 12mm                     |          |
|                     | Surface Finish           | Raised rubber<br>pattern |          |
|                     | Backing Finish           | Smooth with holes        |          |
| TEMPERATURE         |                          |                          |          |
|                     | Temperature Range        |                          |          |
| CHEMICAL RESISTANCE |                          |                          |          |
|                     | Petrol & Oil             |                          |          |
|                     | Ozone & Weather          |                          |          |
|                     | Flame Resistance         |                          |          |
|                     | Animal & Vegetable Oil   |                          |          |
|                     | Wear Resistance          |                          |          |
|                     | Acid Resistance          |                          |          |
|                     | Alkali Resistance        |                          |          |
| KEY:                | POOR FAIR                | EXCELLENT                |          |