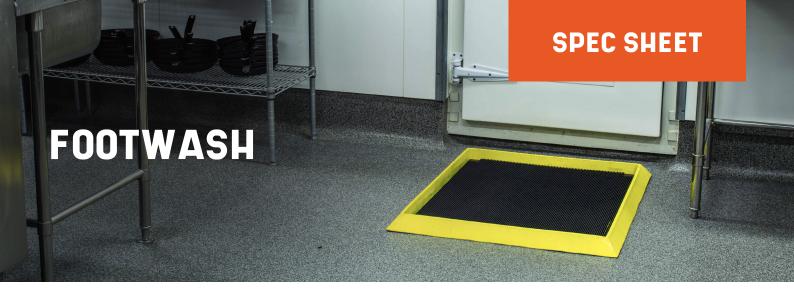

## **COLOURS/ DESIGNS**

Black/Yellow

## APPLICATIONS

Ideal for food handling areas, sanitising/ wash down areas

## **FEATURES**

- Approx. 70mm thick (including border) Non-slip base

- Heavy duty rubber Non-trip bevelled edges
- Yellow border for safety
- Ribbed scrapers to ensure maximum hygiene
- Suitable for water based fluids only