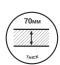

## **FEATURES**

- Approx. 70mm thick (including border) Non-slip base

- Heavy duty rubber Non-trip bevelled edges
- Yellow border for safety
- Ribbed scrapers to ensure maximum hygiene
- Suitable for water based fluids only

Slip Resistance

| PROPERTIES          | MEASURED CHARACTERISTICS | VALUE                    | STANDARD |
|---------------------|--------------------------|--------------------------|----------|
| MATERIAL            |                          |                          |          |
|                     | Polymer                  |                          |          |
|                     | Colour                   | Black with yellow edging |          |
|                     | Standard Sizes (mm)      | 1000 x 820 x 70          |          |
|                     | Surface Finish           | Finger Tip Texture       |          |
|                     | Backing Finish           | Smooth                   |          |
| TEMPERATURE         |                          | ,                        |          |
|                     | Temperature Range        |                          |          |
| CHEMICAL RESISTANCE |                          |                          |          |
|                     | Petrol & Oil             |                          |          |
|                     | Ozone & Weather          |                          |          |
|                     | Flame Resistance         |                          |          |
|                     | Animal & Vegetable Oil   |                          |          |
|                     | Wear Resistance          |                          |          |
|                     | Acid Resistance          |                          |          |
|                     | Alkali Resistance        |                          |          |
| KEY:                | POOR FAIR                | EXCELLENT                |          |