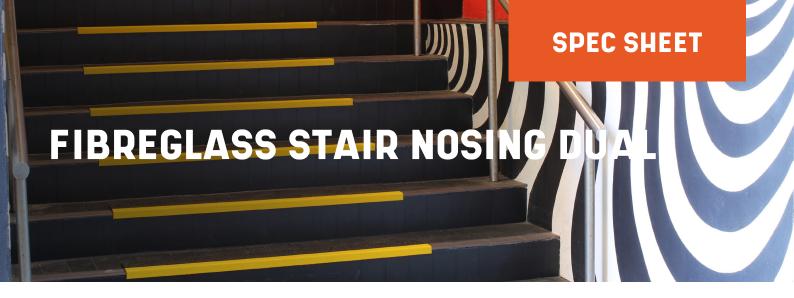

## **APPLICATIONS**

Ideal for interior or exterior stairways, deck step edges, metal stairs or other industrial equipment

## **FEATURES**

- Fibreglass backing with a heavy duty grit finish
- Will always remain non-slip, even in the presence of oils
- Easily installed
- Indoor/outdoor use

Outdoor Use Slip Resistance

Suitable for Wet Areas