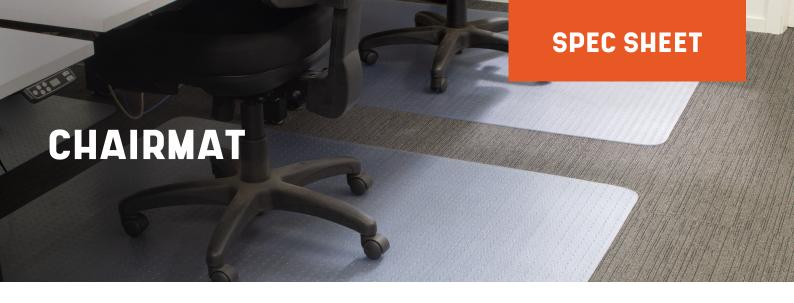

## APPLICATIONS

Ideal for offices, desks, work stations

## **FEATURES**

- Durable clear vinyl/PVC
- Cleated back stops movement on carpet Available without cleats for timber, vinyl and tiled floors
- Comes in three sizes to suit most areas
- Leather grain surface resists wear and tear