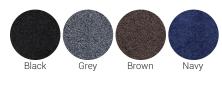

## **COLOURS/ DESIGNS**

Hi Traffic

Launderable

Classification of flammability test

| PROPERTIES          | MEASURED CHARACTERISTICS | VALUE                                                                           | STANDARD    |
|---------------------|--------------------------|---------------------------------------------------------------------------------|-------------|
| MATERIAL            |                          |                                                                                 |             |
|                     | Polymer                  | 100% nitrile rubber backing and 100% high-twist nylon surface                   |             |
|                     | Colours                  | Black, Grey, Brown, Navy                                                        |             |
|                     | Standard Sizes (mm)      | 700 x 440<br>850 x 600<br>1200 x 850<br>1500 x 850<br>1800 x 1200<br>2400 x 850 |             |
|                     | Pile Weight              | 660g/m2                                                                         |             |
|                     | Total Weight             | 2.5kg/m2                                                                        |             |
|                     | Thickness                | 8mm                                                                             |             |
|                     | Surface Finish           | Cut pile carpet                                                                 |             |
|                     | Backing Finish           | Cleated                                                                         |             |
| MECHANICAL          |                          |                                                                                 |             |
|                     | Colour Fastness          | Pass 🍼                                                                          | AATCC 61    |
|                     | Electostatic Propensity  | Pass 🍼                                                                          | AATCC 134   |
|                     | Surface Flammability     | Pass 🍼                                                                          | ASTM D 2859 |
|                     | High Traction            | Pass 🍼                                                                          | NFSI 101-C  |
| TEMPERATURE         |                          |                                                                                 |             |
|                     | Temperature Range        | Up to +80°C                                                                     |             |
| CHEMICAL RESISTANCE |                          |                                                                                 |             |
|                     | Petrol & Oil             |                                                                                 |             |
|                     | Ozone & Weather          |                                                                                 |             |
|                     | Flame Resistance         |                                                                                 |             |
|                     | Animal & Vegetable Oil   |                                                                                 |             |
|                     | Wear Resistance          |                                                                                 |             |
|                     | Acid Resistance          |                                                                                 |             |
|                     | Alkali Resistance        |                                                                                 |             |
| KEY:                | POOR FAIR                | EXCELLENT                                                                       |             |