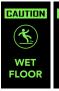

## **FEATURES**

- Approx. 8mm thick
- Completely launderable washable up to 45°C, tumble dry up to 80°C
- Excellent dirt-catching performance
- 30% more absorbent than other mats
- Nylon pile solution dyed colourfast
- 100% PVC free
- Nitrile rubber backed with non-skid grippers
- Low profile sits flat without curling
- Slip and trip resistant
- Light resistant and suitable for underfloor heating
- Anti-static
- Printing in fluoro yellow provides great visibility in dark areas
- Safety message mat available in four designs