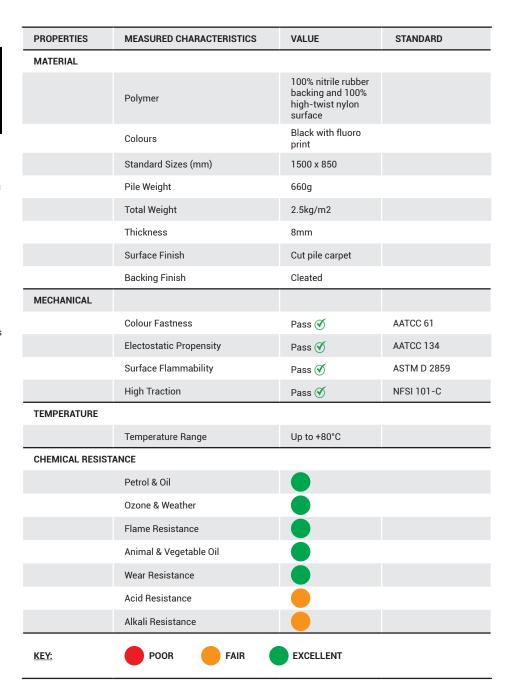

## **FEATURES**

- Approx. 8mm thick
- Completely launderable washable up to 45°C, tumble dry up to 80°C
- Excellent dirt-catching performance
- 30% more absorbent than other mats
- Nylon pile solution dyed colourfast
- 100% PVC free
- Nitrile rubber backed with non-skid grippers
- Low profile sits flat without curling
- Slip and trip resistant
- Light resistant and suitable for underfloor heating
- Anti-static
- Printing in fluoro yellow provides great visibility in dark areas
- Safety message mat available in four designs