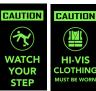

## **FEATURES**

- Approx. 8mm thick
- Completely launderable washable up to 45°C, tumble dry up to 80°C
- Excellent dirt-catching performance
- 30% more absorbent than other mats
- Nylon pile solution dyed colourfast
- 100% PVC free
- Nitrile rubber backed with non-skid grippers
- Low profile sits flat without curling
- Slip and trip resistant
- Light resistant and suitable for underfloor heating
- Anti-static
- Printing in fluoro yellow provides great visibility in dark areas
- Safety message mat available in four designs