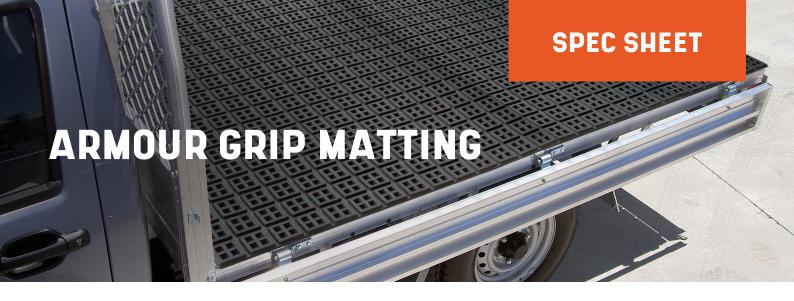

## COLOURS/ DESIGNS

Custom

| PROPERTIES          | MEAGUIDED QUADA OTERIOTIOS | VALUE                            | CTANDARD |  |
|---------------------|----------------------------|----------------------------------|----------|--|
|                     | MEASURED CHARACTERISTICS   | VALUE                            | STANDARD |  |
| MATERIAL            |                            |                                  |          |  |
|                     | Polymer                    | Natural Rubber                   |          |  |
|                     | Colour                     | Black                            |          |  |
|                     | Standard Sizes (mm)        | See page 2                       |          |  |
|                     | Surface Finish             | Raised waffle pattern with holes |          |  |
|                     | Backing Finish             | Waffle Pattern                   |          |  |
| MECHANICAL          |                            |                                  |          |  |
|                     | Hardness                   | 50 Shore A                       |          |  |
|                     | Specific Gravitiy          | 1.50gm/cm <sup>3</sup>           |          |  |
|                     | Tensile Strength (min)     | 3 mpa                            |          |  |
| TEMPERATURE         |                            |                                  |          |  |
|                     | Temperature Range          | -10°C to +70°C                   |          |  |
| CHEMICAL RESISTANCE |                            |                                  |          |  |
|                     | Petrol & Oil               |                                  |          |  |
|                     | Ozone & Weather            |                                  |          |  |
|                     | Flame Resistance           |                                  |          |  |
|                     | Animal & Vegetable Oil     |                                  |          |  |
|                     | Wear Resistance            |                                  |          |  |
|                     | Acid Resistance            |                                  |          |  |
|                     | Alkali Resistance          |                                  |          |  |
| KEY:                | POOR FAIR                  | EXCELLENT                        |          |  |