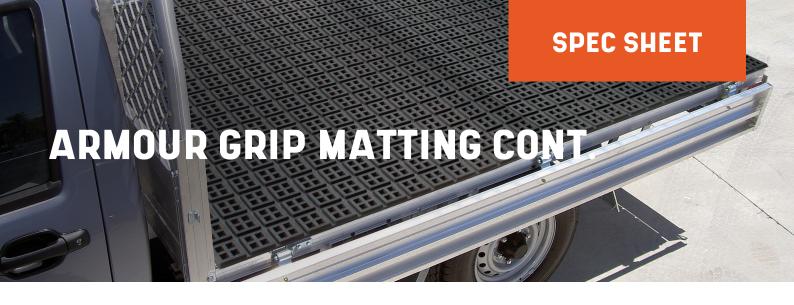

## APPLICATIONS

Ideal for lining ute decks, vans, trucks, work benches, factory floors

## **FEATURES**

- Approx. 11mm thick
- Multipurpose safety matting on a roll
- Anti-slip textured top
- Heavy duty rubber construction
- Outdoor use

Slip Resistance

Drainage

Suitable for Wet Areas

Outdoor Use