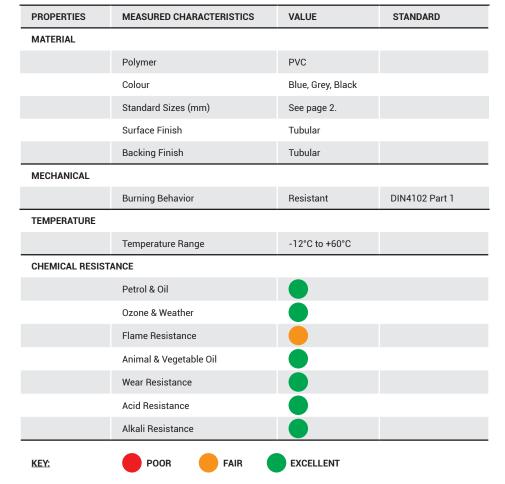

## **FEATURES**

- Approx. 12mm thick
- Excellent anti-fatigue qualities
- Very durable tubular construction
- Impervious to water, oils, greases and acids
- Flame and chemical resistant
- Manufactured from non-toxic food grade **PVC**
- Soft and flexible
- 100% recyclable
- Can be cut to custom lengths
- Easy to clean, hose down
- UV protected