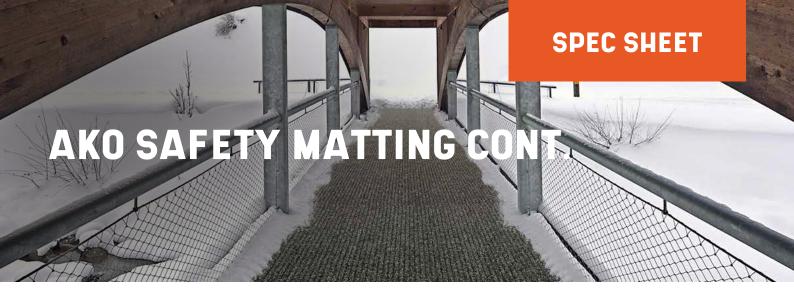

## **APPLICATIONS**

Ideal for wooden decking, walkways, ramps, steps, boats, swimming pools, entrances, wet areas, outdoor use

## **FEATURES**

- Approx. 8mm thick
- Anti-slip safety mat
- Textured top highly slip resistant traction in all weather
- Excellent sound absorption
- Heavy duty
  Temperature and water resistant
- Easy installation screw down
- Dust control properties
- Can be cut to custom lengths
- **UV** resistant
- Indoor/outdoor use