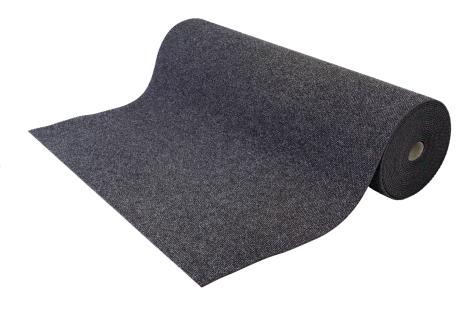

Tough Gateway is a heavy duty, indoor or outdoor entrance mat. The coarse fibres scrape dirt and debris from footwear and polypropylene surface absorbs moisture quickly. The unique non-skid PVC backing does not curl. Great for high traffic entrances and can also be edged with a heavy duty edging which is suitable for wheeled traffic. Can be cut to any size to fit recesses in entrances or can be loose laid.

## **FEATURES**

- Ideal for high traffic commercial entrances, lobbies, shopping centres
- Approx. 11mm thick
- Tufts ensure a powerful scrub to remove debris from footwear
- High absorbing polypropylene surface dries shoes quickly
- Hard wearing fibres give the mat a long lifespan
- Can be unedged for mat recesses or PVC edged for loose laying. \*Will cost extra for the PVC edging - please enquire
- Can be cut to any size or shape up to 4m wide x 21m long
- Indoor use or outdoor covered areas