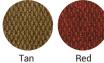

Entrance

Hi Traffic

Slip Resistance

Outdoor Covered Area

**PVC Edging** available

CODE DESCRIPTION COLOUR SIZE (MM) TGW200S-ANT Tough GateWay - Custom 2000mm x 21m (ordered as sq metre) Anthracite TGW200S-GRY Tough GateWay - Custom Grey 2000mm x 21m (ordered as sq metre) TGW200S-NVY Tough GateWay - Custom 2000mm x 21m (ordered as sq metre) Navv TGW200S-TAN 2000mm x 21m (ordered as sq metre) Tough GateWay - Custom Tan TGW200S-RED Tough GateWay - Custom Red 2000mm x 21m (ordered as sq metre) TGW400S-ANT 4000mm x 21m (ordered as sq metre) Tough GateWay - Custom Anthracite PVCHD50W PVC Edging HD - Custom Black 50 wide per m