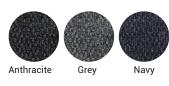

## **COLOURS/ DESIGNS**

Ideal for high traffic entrances to commercial buildings, lobbies, shopping centres

Entrance

Hi Traffic

Slip Resistance

Outdoor Covered Area

**PVC Edging** available

CODE DESCRIPTION COLOUR SIZE (MM) TGW200S-ANT Tough GateWay - Custom 2000mm x 21m (ordered as sq metre) Anthracite TGW200S-GRY Tough GateWay - Custom Grey 2000mm x 21m (ordered as sq metre) TGW200S-NVY Tough GateWay - Custom 2000mm x 21m (ordered as sq metre) Navv TGW200S-TAN 2000mm x 21m (ordered as sq metre) Tough GateWay - Custom Tan TGW200S-RED Tough GateWay - Custom Red 2000mm x 21m (ordered as sq metre) TGW400S-ANT 4000mm x 21m (ordered as sq metre) Tough GateWay - Custom Anthracite PVCHD50W PVC Edging HD - Custom Black 50 wide per m